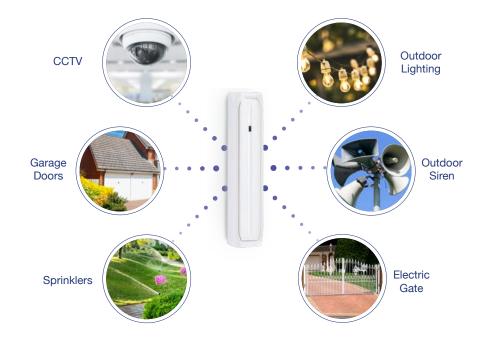

### W-ROX-1

The W-ROX-1 Wireless Relay Output Expander features a 1A/24V relay to operate equipment remotely from any Orisec control panel. Examples include CCTV, garage doors, sprinklers, outdoor lighting, outdoor sirens and electric gates.