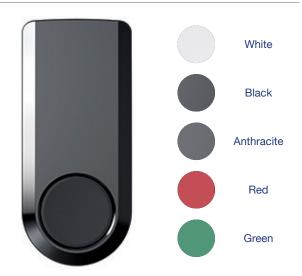

### W-DB Wireless Doorbell / Push Button

- White, Anthracite, Black, Red or Green
- Push notification to your app
- 4 Tone Chime Options