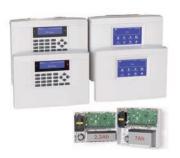

### **Panels**

Protect your family, home or business with the most advanced intruder alarm technology.

Featuring from 10 - 500 zones and available in both wired and wireless versions, there is a panel to suit every property.

# Panels & Keypads

...Exceptional Performance