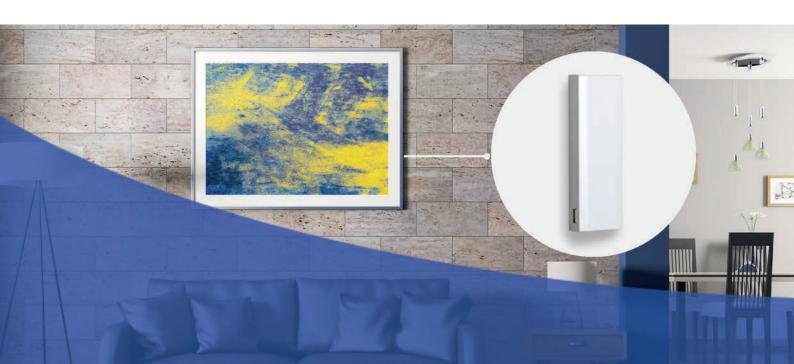

### **Accelerometer**

Designed to protect your most valuable possessions, the W-ACC-C is discreet enough to be concealed in or on almost any item and signals an alarm when the object is moved.

Ideal applications include valuable paintings, jewellery boxes, fine art, drawers, cupboard doors, safes etc.