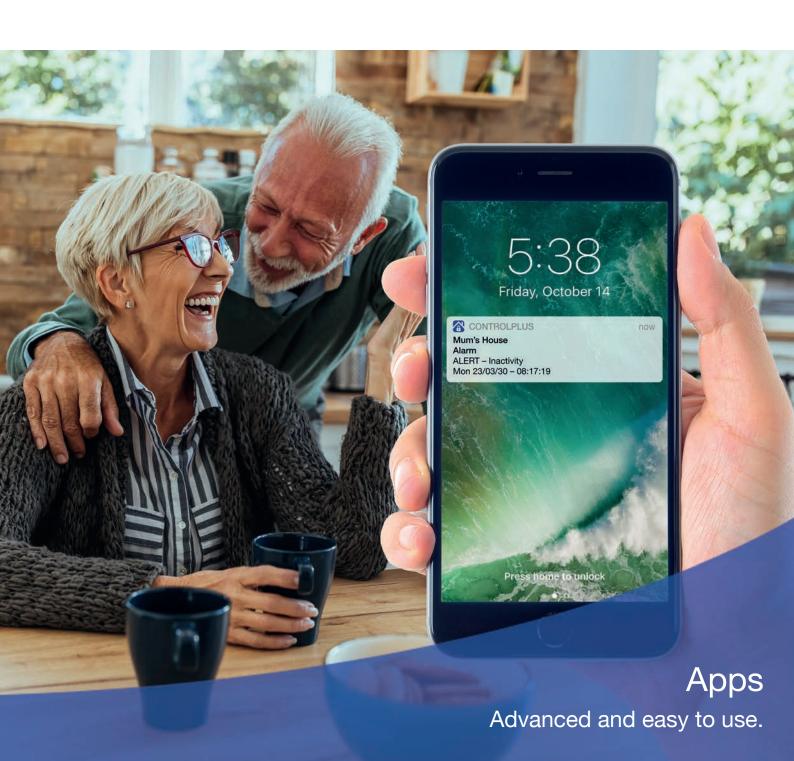

### **ControlPlus App**

The ControlPlus app gives users complete visibility of their system from anywhere.

Set & Unset your system remotely

Family Care
Reassurance that young or
elderley relatives are safe & well

Remotely Control
Garage doors, gates, CCTV,
lights etc