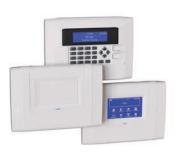

## **Keypads**

Enter your personal access code onto any one of an extensive range of keypads. A choice of finishes to suit any interior.

### **Keypads**