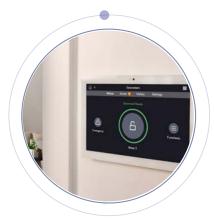

### App

A range of iOS & Android Apps giving secure access to control panels. Allows you to remotely set/unset your alarm system

### **ControlPlus App**

The ControlPlus app gives users complete visibility of their system from anywhere.

Set & Unset your system remotely

Family Care
Reassurance that young or
elderley relatives are safe & well