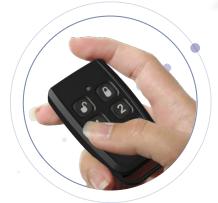

## Keyfobs

Two and four button keyfobs with exceptional range and battery life. Allows you to remotely set/unset your alarm system. Can also be used to open and close garage doors/gates, trigger panic alarms, switch lights on and off and more.