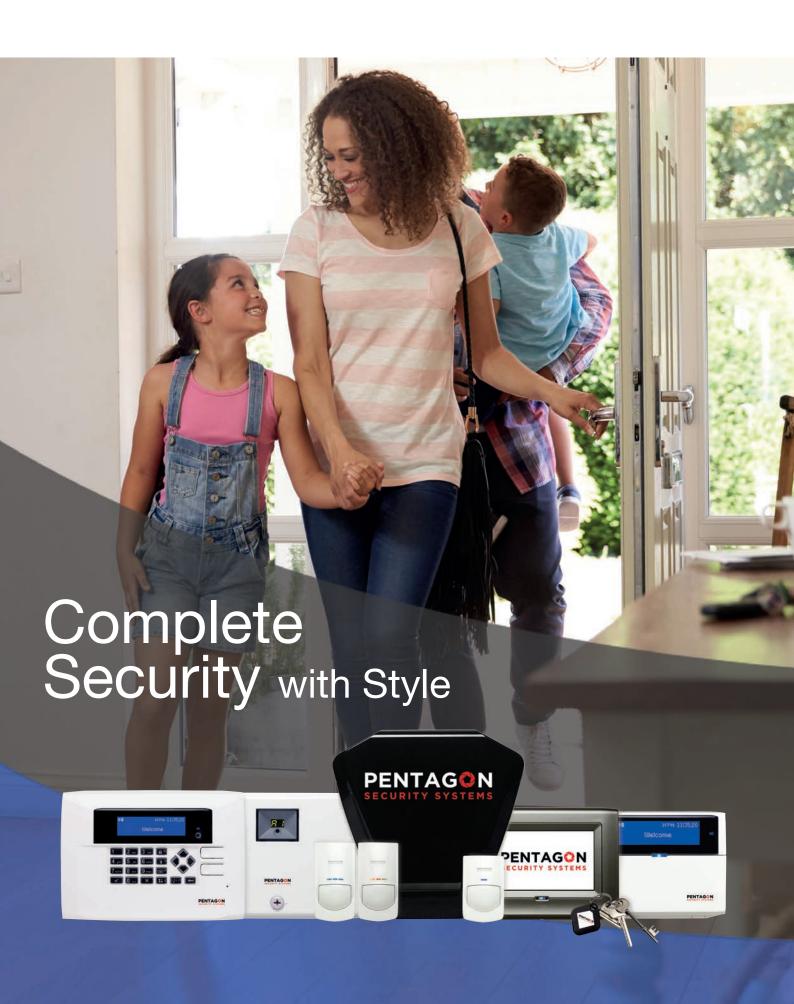

## **Keypads**

Enter your personal access code onto any one of an extensive range of keypads. A choice of finishes to suit any interior.

### **Keypads**