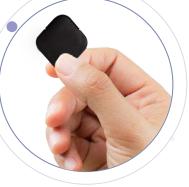

### **Prox Tags**

Present the discreet, compact tag to any of our keypads or NFC Reader to simply and easily set and unset your system using NFC technology.