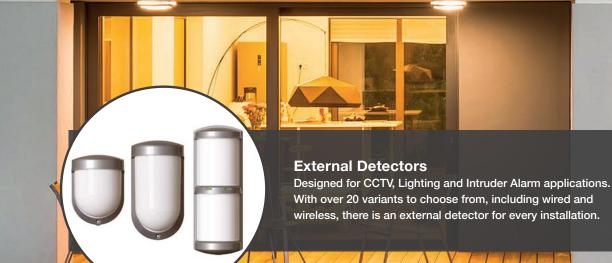

# **Ceiling Mount Detectors** Outstanding detection in a sleek and easy to install housing. The Orisec 360 detectors achieve the ultimate balance between detection performance and false alarm immunity. **Shock Detectors** Shock detectors monitor windows and doors for vibrations caused by attempted break-ins and will activate an alarm before an intruder gains entry to your property. Visible or hidden/covert versions are available in 3 different colours. Fire, Flood & Heat Detectors Each model in the Fire, Flood & Heat detector range can operate as a stand-alone detector with an integrated sounder. They can also be interlinked so that all detectors will sound in the event of a fire. Furthermore, the detectors can be integrated with all Orisec wireless devices so that activations can be reported via the control panel to a monitoring station or to our mobile phone apps. **Internal Detectors** Cover every angle