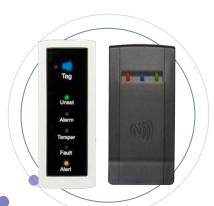

### **Prox Tags**

Present the discreet, compact tag to any of our keypads or NFC Reader to simply and easily set and unset your system using NFC technology.

### **Prox Readers**

Both internal and external prox readers available to control your system simply using NFC technology.