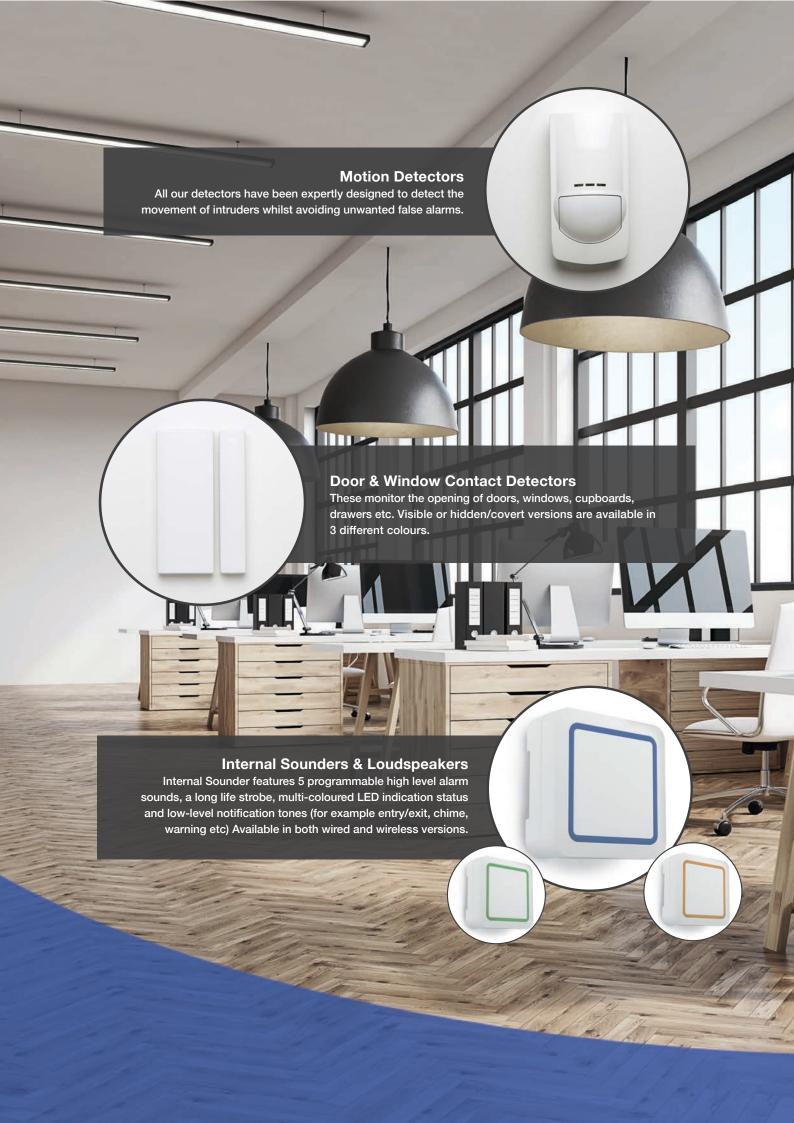

# **Ceiling Mount Detectors** Outstanding detection in a sleek and easy to install housing. The Orisec 360 detectors achieve the ultimate balance between detection performance and false alarm immunity. **Shock Detectors** Shock detectors monitor windows and doors for vibrations caused by attempted break-ins and will activate an alarm before an intruder gains entry to your property. Visible or hidden/covert versions are available in 3 different colours. Fire, Flood & Heat Detectors Each model in the Fire, Flood & Heat detector range can operate as a stand-alone detector with an integrated sounder. They can also be interlinked so that all detectors will sound in the event of a fire. Furthermore, the detectors can be integrated with all Orisec wireless devices so that activations can be reported via the control panel to a monitoring station or to our mobile phone apps. **Internal Detectors** Cover every angle